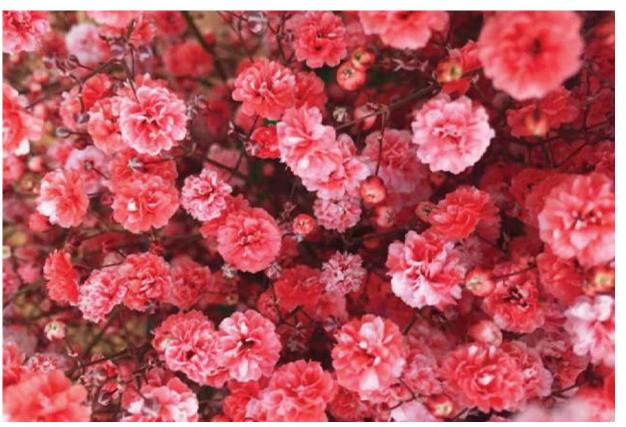

## Gypsophila

Rosa Ethiopia prides itself for being one of the most recognized Gypsophila producers in the world. We chose the 3 best Gypso varieties from Danziger: Xlence, Galaxy & Million Stars.

## Tinted Gypsophila

Xlence Afri light pink

Xlence Afri Orange

Xlence Afri Red

Xlence Afri Rainbow