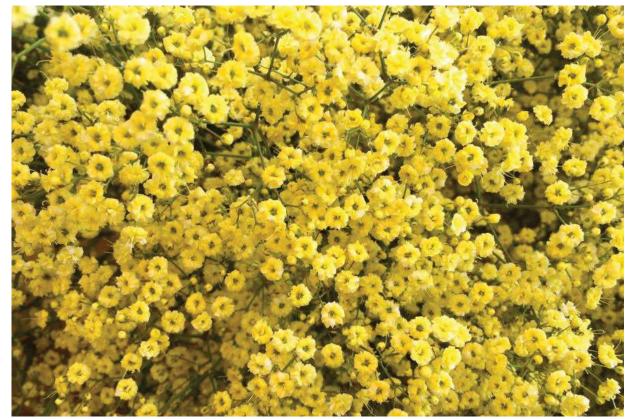

## Gypsophila

Rosa Ethiopia prides itself for being one of the most recognized Gypsophila producers in the world. We chose the 3 best Gypso varieties from Danziger: Xlence, Galaxy & Million Stars.

## Tinted Gypsophila

Million Stars Afri Green

Million Stars Afri Purple

Million Stars Afri Light Pink

Million Stars Afri Yellow