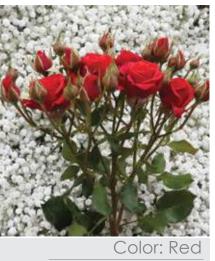

#### Freedom

Color: Red Size: 40 - 90 cm

#### Explore

Color: Red Size: 40 - 90 cm