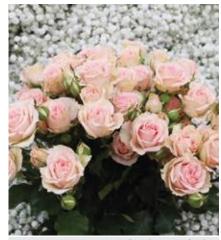

#### Odilia

Color: Light pink Size: 40 - 80 cm

Eileen Color: Hot Pink

Size: 40 - 80 cm

Size: 40 - 80 cm