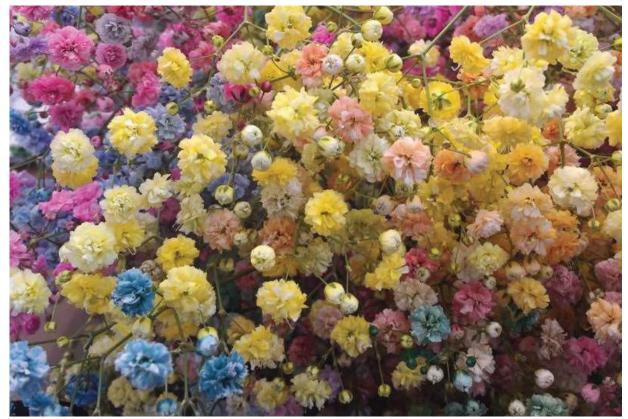

## Gypsophila

Rosa Ethiopia prides itself for being one of the most recognized Gypsophila producers in the world. We chose the 3 best Gypso varieties from Danziger: Xlence, Galaxy & Million Stars.

## Tinted Gypsophila

Million Stars Afri Green

Million Stars Afri Purple

Million Stars Afri Light Pink

Million Stars Afri Yellow