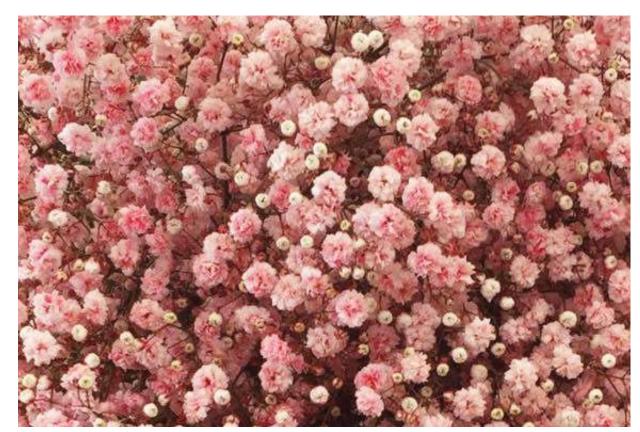

## Tinted Gypsophila

Xlence Afri light pink

Xlence Afri Orange

Xlence Afri Red

Xlence Afri Rainbow