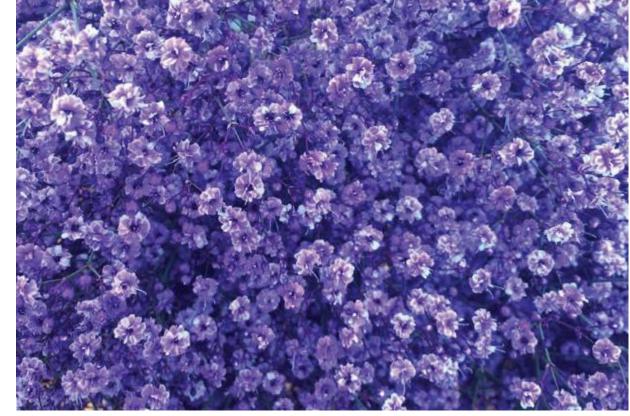

## Gypsophila

Rosa Ethiopia prides itself for being one of the most recognized Gypsophila producers in the world. We chose the 3 best Gypso varieties from Danziger: Xlence, Galaxy & Million Stars.

## Tinted Gypsophila

Million Stars Afri Green

Million Stars Afri Purple

Million Stars Afri Light Pink

Million Stars Afri Yellow