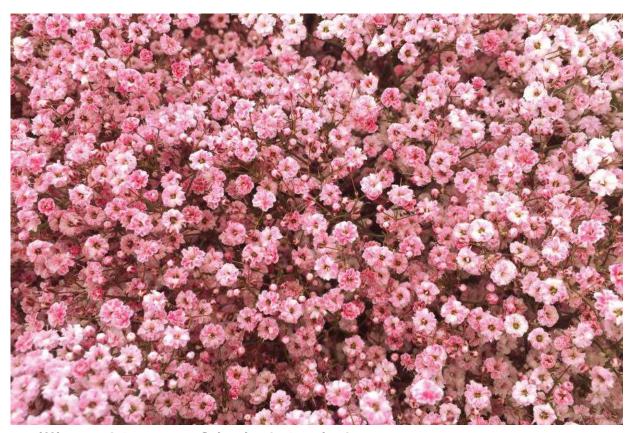

## Gypsophila

Rosa Ethiopia prides itself for being one of the most recognized Gypsophila producers in the world. We chose the 3 best Gypso varieties from Danziger: Xlence, Galaxy & Million Stars.

## Tinted Gypsophila

Xlence Afri light pink

Xlence Afri Orange

Xlence Afri Red

Xlence Afri Rainbow

## Tinted Gypsophila

Million Stars Afri Green

Million Stars Afri Purple

Million Stars Afri Light Pink

Million Stars Afri Yellow