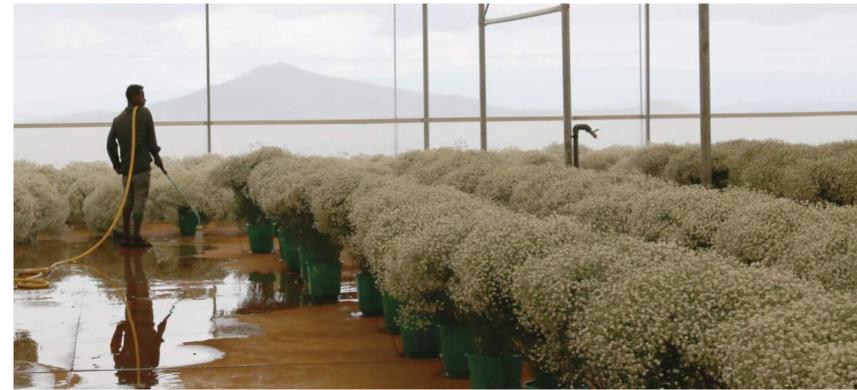

## Gypsophila

Rosa Ethiopia prides itself for being one of the most recognized Gypsophila producers in the world. We chose the 3 best Gypso varieties from Danziger: Xlence, Galaxy & Million Stars.