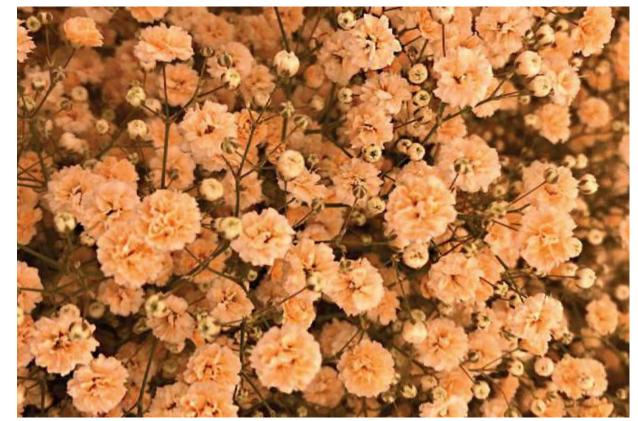

## Tinted Gypsophila

Xlence Afri light pink

Xlence Afri Orange

Xlence Afri Red

Xlence Afri Rainbow